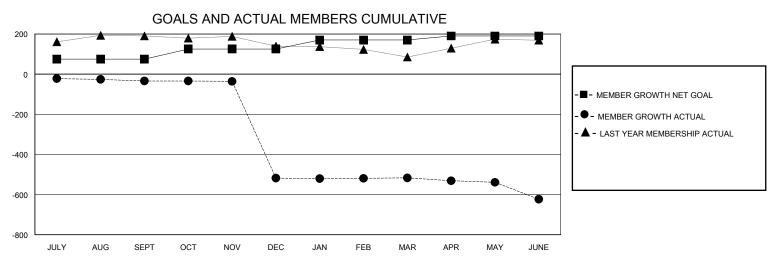

## District 322C5

Results as of: 6/30/2020

|               |                |             | טואווכ        | 1 32203               |                         | rtodulto                 | 45 01. 0/00/2020                               |  |
|---------------|----------------|-------------|---------------|-----------------------|-------------------------|--------------------------|------------------------------------------------|--|
| GMT:          | LOCATION INDIA |             |               |                       |                         |                          | GMT CA                                         |  |
| Clubs         |                |             |               |                       |                         | Members                  |                                                |  |
|               | RESULTS FOR    | R 2019-2020 |               | RESULTS FOR 2019-2020 |                         |                          |                                                |  |
| QUARTER       | NEW CLUB GOAL  | NEW CLUBS   | DROPPED CLUBS | QUARTER MEM           | IBER GROWTH NET<br>GOAL | MEMBER GROWTH<br>ACTUAL  | DROPPED<br>MEMBERS ACTU<br>(including transfer |  |
| JULY/AUG/SEPT | 2              | 0           | 0             | JULY/AUG/SEPT         | 75                      | 15                       | 46                                             |  |
| OCT/NOV/DEC   | 2              | 1           | 20            | OCT/NOV/DEC           | 50                      | 77                       | 555                                            |  |
| JAN/FEB/MAR   | 1              | 0           | 0             | JAN/FEB/MAR           | 45                      | 8                        | 5                                              |  |
| APR/MAY/JUNE  | 1              | 0           | 0             | APR/MAY/JUNE          | 20                      | 18                       | 121                                            |  |
| 8             | <b>A</b>       |             | <b>A A</b>    |                       |                         | -■- CURRENT YEAR GO      | DALS FOR NEW CLUB                              |  |
| 6             |                | ■           | -             |                       | -                       | - ● - CURRENT YEAR ACTU/ |                                                |  |
| 2             |                |             | <b></b>       |                       |                         |                          |                                                |  |
| 0 JULY AU     | IG SEPT OCT    | NOV D       | EC JAN FEB    | MAR APR               | MAY JUNE                |                          |                                                |  |